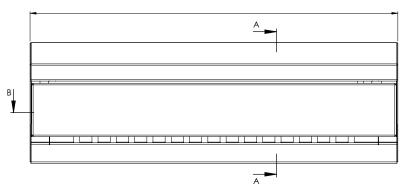

## **Technical Specifications**

Mounting Options Wall-mounted, with magnets on steel surfaces or adhesive, screws, etc.

Dimensions / Size From 400-1000 mm – can be mounted in extension of each other

Material Powder-coated galvanized sheet metal

Surface(s) Smooth powder-coated surface

The cable cover covers plugs and outlets while also allowing excess cables to be hidden within a closed enclosure. Each unit can be adapted to specific needs, such as accommodating cable diameters from 3-8 mm or providing space for a transformer, specialized outlets, or similar components. The front cover is hinged and features a replaceable rubber gasket as a backstop for the seal, making cable routing adjustments a relatively simple task.

The cover is wall-mounted using magnets, screws, adhesive, or similar methods. Its large mounting surface also enables installation on soft or lightweight walls.