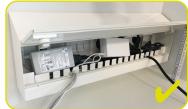

Surface(s) Smooth powder-coated surface

The cable cover covers plugs and outlets while also allowing excess cables to be hidden within a closed enclosure. Each unit can be adapted to specific needs, such as accommodating cable diameters from 3-8 mm or providing space for a transformer, specialized outlets, or similar components. The front cover is hinged and features a replaceable rubber gasket as a backstop for the seal, making cable routing adjustments a relatively simple task.

## This cable cover is one of many products designed in collaboration with users from the pharmaceutical industry.

- Conceal excess cables, reducing potential dust and debris accumulation in the facility
- A reusable solution for easy cable and instrument management without major modifications
- Smooth, sloped, or vertical surfaces, preferably in white.
- Conceal cables, transformers, and similar components for easier and faster facility cleaning