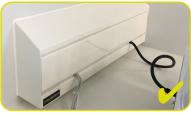

## Cable Cover 001

Patent pending

Surface(s) Smooth powder-coated surface

The cable cover covers plugs and outlets while also allowing excess cables to be hidden within a closed enclosure. Each unit can be adapted to specific needs, such as accommodating cable diameters from 3-8 mm or providing space for a transformer, specialized outlets, or similar components. The front cover is hinged and features a replaceable rubber gasket as a backstop for the seal, making cable routing adjustments a relatively simple task.

The cover is wall-mounted using magnets, screws, adhesive, or similar methods. Its large mounting surface also enables installation on soft or lightweight walls.