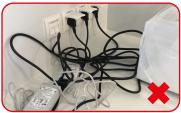

Surface(s) Smooth powder-coated surface

The cable cover covers plugs and outlets while also allowing excess cables to be hidden within a closed enclosure. Each unit can be adapted to specific needs, such as accommodating cable diameters from 3-8 mm or providing space for a transformer, specialized outlets, or similar components. The front cover is hinged and features a replaceable rubber gasket as a backstop for the seal, making cable routing adjustments a relatively simple task.

## This cable cover is one of many products designed in collaboration with users from the pharmaceutical industry.

- Conceal excess cables, reducing potential dust and debris accumulation in the facility
- A reusable solution for easy cable and instrument management without major modifications
- Smooth, sloped, or vertical surfaces, preferably in white.
- Conceal cables, transformers, and similar components for easier and faster facility cleaning